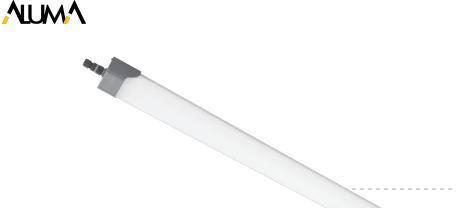

## **LED** waterproof fittings

**Body:**Polycarbonate or PMMA body White painted stell base Polycarbonate or PS endcaps

PC – semiopal polycarbonate

PM – semiopal PMMA

## **Application:**

Surface mounted or suspended, assembly accssories included

ZH / UNI4 - universal 4-wire suspension

.for R version - contains counterpart to input connector + plug to output connector

### **Possible versions:**

**SAL / S** for solo installation, includes input connector with counterpart SAL / P1 for continuous installation (the luminaires are interconnected by a cable), includes input connector with counterpart + output connector with counterpart

SAL M

SAL / R1 for continuous connection (the fixtures are connected one after the other), includes input connector + output connector

**SAL /S185** light fitting with input free end cable 0,5m (without conectors)