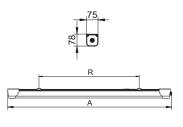

| SAL      | w  | lm    | Α    | В  | С  | X/R max | kg  |
|----------|----|-------|------|----|----|---------|-----|
| SAL3000S | 20 | 2 600 | 710  |    |    | 400     | 1,6 |
| SAL5000M | 37 | 5 400 | 1310 | 75 | 78 | 1000    | 2,0 |
| SAL7000L | 53 | 7 800 | 1610 | 1  |    | 1300    | 2,5 |