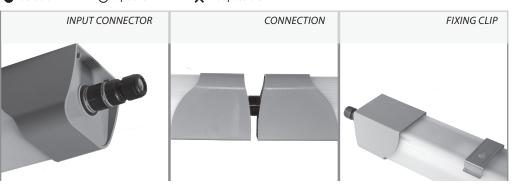

## **Application:**

Surface mounted or suspended, assembly accssories included

ZH / UNI4 - universal 4-wire suspension

.for R version - contains counterpart to input connector + plug to output connector

### **Possible versions:**

**SAL / S** for solo installation, includes input connector with counterpart SAL / P1 for continuous installation (the luminaires are interconnected by a cable), includes input connector with counterpart + output connector with counterpart

SAL M

SAL / R1 for continuous connection (the fixtures are connected one after the other), includes input connector + output connector

**SAL /S185** light fitting with input free end cable 0,5m (without conectors)